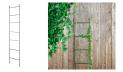

## Pea & Bean Ladder Kit

Plant Support / Cages & Frames

- Easy to use assemble
- Climbing plant frame
- DIY friendly
- Simply push into ground

• Available at selected Bunnings stores only - Please check with your local store.

## EASY DIY CLIMBING PLANT FRAME

Whites Pea & Bean Ladder Kit is an easy to assemble frame, ideal for most climbing flowers, plants and vegetables.

Simply screw the stakes together and click the clips to connect the rungs on the ladder. Then push it into the ground to start planting.

Stands 2m high.

| Code  | Product Description   | Size |
|-------|-----------------------|------|
| 18320 | Pea & Bean Ladder Kit | 2m   |

Safety tip:

• Do not use as a climbing apparatus.