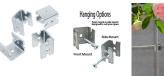

Choose from two hanging options: front mount or side mount, whichever best suits your needs or space.

Note: Screws not included.

| Code  | Product Description      |
|-------|--------------------------|
| 12392 | Panel Mounting Clips 8pk |