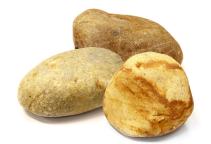

## **GREAT FOR WATER FEATURES OR ROCK GARDENS**

Whites Natural Stones are medium sized rocks with rounded edges featuring golden-brown hues.

Ideal for water features or use as a feature in rock gardens.

Use them as decorative mulch or garden borders.

These rocks are roughly 80-120mm in size and supplied in 20kg bags.

| Code  | Product Description   | Size     |
|-------|-----------------------|----------|
| 31020 | Natural Stones - 20kg | 80-120mm |