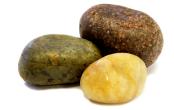

## **Mixed Boulders**

/ Aust only

- Feature stone in mixed sizes
- Ideal for garden and border edging and rock gardens
- Can be used as a decorative mulch
- Available at selected Bunnings stores only. Please check with your local store.

## ADD THE NATURAL APPEAL OF FEATURE STONES TO YOUR GARDEN

Whites Mixed Boulders are ideal for garden and border edging, or for use as a feature in rock gardens. Can also be used as decorative mulch.

These stones are roughly 200-400mm in size.

| Code  | Product Description | Size      |
|-------|---------------------|-----------|
| 31022 | Mixed Boulders      | 200-400mm |