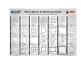

| Code  | Product Description              | Wire dia. |
|-------|----------------------------------|-----------|
| 21812 | Mini Mesh Panel - 12.7mm         | 1.50mm    |
| 21813 | Mini Mesh Panel - 25mm           | 2.20mm    |
| 21814 | Mini Mesh Panel - 50mm           | 3.00mm    |
| 21815 | Mini Mesh Panel Black PVC - 25mm |           |