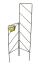

## Mini Garden Trellis

**Plant Support / Obelisks & Trainers** 

- Sturdy support for plants
- Hinged plant trainer
- Ideal for pots and small gardens
- Powder-coated finish

## STURDY PLANT SUPPORT OR TRAINER

Whites Mini Garden Trellis provides a sturdy, adjustable support for climbing plants.

Made from 4mm steel wire for strength, it features hinged panels for adjustability to fit most pot and plants sizes and small gardens.

Finish in durable green powder-coat with a modern geometric pattern.

Available in two sizes: 400mm/600mm and 500mm/800mm.

| Code  | Product Description         | Size      |
|-------|-----------------------------|-----------|
| 18275 | Mini Garden Trellis - Green | 400x600mm |
| 18276 | Mini Garden Trellis - Green | 500x800mm |