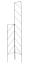

## Mini Garden Trellis

**Plant Support / Obelisks & Trainers** 

- Sturdy support for plants
- Hinged plant trainer
- Ideal for pots and small gardens
- Powder-coated finish

## STURDY PLANT SUPPORT OR TRAINER

Whites Mini Garden Trellis provides a sturdy, adjustable support for climbing plants.

Made from 4mm steel wire for strength, it features hinged panels for adjustability to fit most pot and plants sizes and small gardens.

Finish in durable green powder-coat with a modern geometric pattern.

Available in two sizes: 400mm/600mm and 500mm/800mm.

| Code  | Product Description         | Size      |
|-------|-----------------------------|-----------|
| 18275 | Mini Garden Trellis - Green | 400x600mm |
| 18276 | Mini Garden Trellis - Green | 500x800mm |