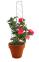

## Mini Garden Trellis

**Plant Support / Obelisks & Trainers** 

- Sturdy support for plants
- Hinged plant trainer
- Ideal for pots and small gardens
- Powder-coated finish

## STURDY PLANT SUPPORT OR TRAINER

Whites Mini Garden Trellis provides a sturdy, adjustable support for climbing plants.

Made from 4mm steel wire for strength, it features hinged panels for adjustability to fit most pot and plants sizes and small gardens.