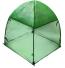

## Mesh Cover Bug n Shade

**Outdoor Essentials / Pest Deterrents** 

- Filters direct sunlight
- Create an ideal growing environment
- Protects plants from insects
- Allows ventilation
- Available at selected Bunnings stores only Please check with your local store.

Whites Mesh Cover Bug n Shade filters the sun's rays and creates an ideal growing environment for plants and vegetables, at the same time blocks out insects.

Measuring 75cm high x 70cm wide, it features a shade mesh cover at the top to protect shrubs and plants from direct sunlight, burning or drying out and allows ventilation.