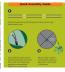

It's quick to setup and stores flat for re-use.

The kit includes:

- 4 ground stakes
- 1 mesh cover
- 2 dome cover poles

Click on the image on the photo gallery for assembly guide.

| Code  | Product Description    | Measurement | Colour |
|-------|------------------------|-------------|--------|
| 18323 | Mesh Cover Bug n Shade | 75cm x 70cm | Green  |