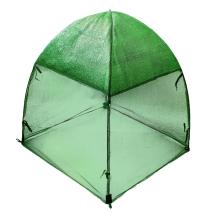

Whites Mesh Cover Bug n Shade filters the sun's rays and creates an ideal growing environment for plants and vegetables, at the same time blocks out insects.

Measuring 75cm high x 70cm wide, it features a shade mesh cover at the top to protect shrubs and plants from direct sunlight, burning or drying out and allows ventilation.

It's quick to setup and stores flat for re-use.

The kit includes:

- 4 ground stakes
- 1 mesh cover
- 2 dome cover poles

Click on the image on the photo gallery for assembly guide.

| Code  | Product Description    | Measurement | Colour |
|-------|------------------------|-------------|--------|
| 18323 | Mesh Cover Bug n Shade | 75cm x 70cm | Green  |