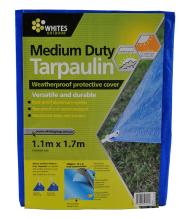

## **Medium Duty Tarpaulins**

**Outdoor Essentials / Tarpaulins** 

- UV stabilised for long life
- Tear-resistant and water-resistant triple-layer protection
- Reinforced poly rope hem and plastic corners
- Available at selected Bunnings stores only Please check with your local store.

## **VERSATILE AND DURABLE 100G/M<sup>2</sup>**

Whites Medium Duty Tarpaulins are a versatile and durable protective cover and groundsheet. These tarpaulins have a high-density UV resistant polyethylene weave (10x8), are tear-resistant and provide water-resistant triplelayer protection. Rustproof eyelets at nominal 90cm intervals ensure dependable tiedown.

Not suitable as a car cover.

| 75601 Medium Duty Tarp - 4x6 1.1x1.7m   75603 Medium Duty Tarp - 6x8 1.7x2.3m   75604 Medium Duty Tarp - 8x10 2.3x2.9m   75606 Medium Duty Tarp - 10x12 2.9x3.5m   75610 Medium Duty Tarp - 12x18 3.5x5.3m   75612 Medium Duty Tarp - 12x24 3.5x7.2m   75613 Medium Duty Tarp - 16x24 4.8x7.2m   75615 Medium Duty Tarp - 24x30 7.2x9.0m   75616 Medium Duty Tarp - 30x30 9.0x9.0m | Code  | Product Description      | Size     |
|------------------------------------------------------------------------------------------------------------------------------------------------------------------------------------------------------------------------------------------------------------------------------------------------------------------------------------------------------------------------------------|-------|--------------------------|----------|
| 75604 Medium Duty Tarp - 8x10 2.3x2.9m   75606 Medium Duty Tarp - 10x12 2.9x3.5m   75610 Medium Duty Tarp - 12x18 3.5x5.3m   75612 Medium Duty Tarp - 12x24 3.5x7.2m   75613 Medium Duty Tarp - 16x24 4.8x7.2m   75615 Medium Duty Tarp - 24x30 7.2x9.0m                                                                                                                           | 75601 | Medium Duty Tarp - 4x6   | 1.1x1.7m |
| 75606 Medium Duty Tarp - 10x12 2.9x3.5m   75610 Medium Duty Tarp - 12x18 3.5x5.3m   75612 Medium Duty Tarp - 12x24 3.5x7.2m   75613 Medium Duty Tarp - 16x24 4.8x7.2m   75615 Medium Duty Tarp - 24x30 7.2x9.0m                                                                                                                                                                    | 75603 | Medium Duty Tarp - 6x8   | 1.7x2.3m |
| 75610 Medium Duty Tarp - 12x18 3.5x5.3m   75612 Medium Duty Tarp - 12x24 3.5x7.2m   75613 Medium Duty Tarp - 16x24 4.8x7.2m   75615 Medium Duty Tarp - 24x30 7.2x9.0m                                                                                                                                                                                                              | 75604 | Medium Duty Tarp - 8x10  | 2.3x2.9m |
| 75612 Medium Duty Tarp - 12x24 3.5x7.2m   75613 Medium Duty Tarp - 16x24 4.8x7.2m   75615 Medium Duty Tarp - 24x30 7.2x9.0m                                                                                                                                                                                                                                                        | 75606 | Medium Duty Tarp - 10x12 | 2.9x3.5m |
| 75613 Medium Duty Tarp - 16x24 4.8x7.2m<br>75615 Medium Duty Tarp - 24x30 7.2x9.0m                                                                                                                                                                                                                                                                                                 | 75610 | Medium Duty Tarp - 12x18 | 3.5x5.3m |
| 75615 Medium Duty Tarp - 24x30 7.2x9.0m                                                                                                                                                                                                                                                                                                                                            | 75612 | Medium Duty Tarp - 12x24 | 3.5x7.2m |
| , ,                                                                                                                                                                                                                                                                                                                                                                                | 75613 | Medium Duty Tarp - 16x24 | 4.8x7.2m |
| 75616 Medium Duty Tarp - 30x30 9.0x9.0m                                                                                                                                                                                                                                                                                                                                            | 75615 | Medium Duty Tarp - 24x30 | 7.2x9.0m |
|                                                                                                                                                                                                                                                                                                                                                                                    | 75616 | Medium Duty Tarp - 30x30 | 9.0x9.0m |