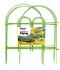

## **Looped Border Edging**

**Garden Edging / Edging Panels** 

- Fun colours
- Ideal for flower beds etc.
- Modular interlocking panels
- Fits garden angles and curves
- Available at selected Bunnings stores only. Please check with your local store.

| Code  | Product Description  | Size           | Colour |
|-------|----------------------|----------------|--------|
| 14360 | Looped Border Edging | 2250mm x 450mm | Green  |
| 14383 | Looped Border Edging | 2400mm x 470mm | Lime   |
| 14385 | Looped Border Edging | 2400mm x 470mm | Aqua   |
| 14386 | Looped Border Edging | 2400mm x 470mm | Red    |