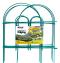

## **Looped Border Edging**

**Garden Edging / Edging Panels** 

- Fun colours
- Ideal for flower beds etc.
- Modular interlocking panels
- Fits garden angles and curves
- Available at selected Bunnings stores only. Please check with your local store.

| Code  | Product Description  | Size           | Colour |
|-------|----------------------|----------------|--------|
| 14360 | Looped Border Edging | 2250mm x 450mm | Green  |
| 14383 | Looped Border Edging | 2400mm x 470mm | Lime   |
| 14385 | Looped Border Edging | 2400mm x 470mm | Aqua   |
| 14386 | Looped Border Edging | 2400mm x 470mm | Red    |