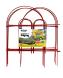

## **Looped Border Edging**

**Garden Edging / Edging Panels** 

- Fun colours
- Ideal for flower beds etc.
- Modular interlocking panels
- Fits garden angles and curves
- Available at selected Bunnings stores only. Please check with your local store.

| Code  | Product Description  | Size           | Colour |
|-------|----------------------|----------------|--------|
| 14360 | Looped Border Edging | 2250mm x 450mm | Green  |
| 14383 | Looped Border Edging | 2400mm x 470mm | Lime   |
| 14385 | Looped Border Edging | 2400mm x 470mm | Aqua   |
| 14386 | Looped Border Edging | 2400mm x 470mm | Red    |