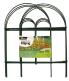

## **Looped Border Edging**

**Garden Edging / Edging Panels** 

- Fun colours
- Ideal for flower beds etc.
- Modular interlocking panels
- Fits garden angles and curves
- Available at selected Bunnings stores only. Please check with your local store.

## **GET KIDS INTO THE GARDEN**

Whites Looped Border Edging is a decorative, modular border ideal for flower beds along paths, driveways and in backyards.

Suits different garden angles and curves; add or remove panels as needed to help keep animals off flower beds.

| Code  | Product Description  | Size           | Colour |
|-------|----------------------|----------------|--------|
| 14360 | Looped Border Edging | 2250mm x 450mm | Green  |
| 14383 | Looped Border Edging | 2400mm x 470mm | Lime   |
| 14385 | Looped Border Edging | 2400mm x 470mm | Aqua   |
| 14386 | Looped Border Edging | 2400mm x 470mm | Red    |