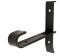

## **Lock-in Brick Bracket**

**Plant Support / Hanging Basket Accessories** 

- Ideal for hanging baskets and more
- No screws required
- 30kg capacity
- Suits standard 75mm brick height

## **LOCK-IN BRICK BRACKET**