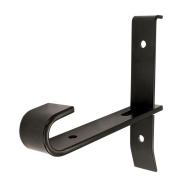

## Securely holds in mortar channel

Whites Lock-in Brick Bracket is a quick and easy way to mount hanging baskets, planter boxes, shelving and bikes. It's a great way to tidy up your backyard or shed by keeping outdoor items like pool/garden hose, ladders or gas bottles off the floor.

The bracket cleverly locks into raked mortar channels, using the weight of the hanging item to simply and effectively hold it in place. Suits standard 75mm brick height with raked channels and locks in place. It can be used indoors and outdoors.