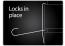

The bracket cleverly locks into raked mortar channels, using the weight of the hanging item to simply and effectively hold it in place. Suits standard 75mm brick height with raked channels and locks in place. It can be used indoors and outdoors.