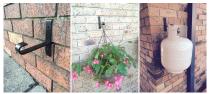

## Securely holds in mortar channel

Whites Lock-in Brick Bracket is a quick and easy way to mount hanging baskets, planter boxes, shelving and bikes. It's a great way to tidy up your backyard or shed by keeping outdoor items like pool/garden hose, ladders or gas bottles off the floor.