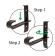

## Securely holds in mortar channel

Whites Lock-in Brick Bracket is a quick and easy way to mount hanging baskets, planter boxes, shelving and bikes. It's a great way to tidy up your backyard or shed by keeping outdoor items like pool/garden hose, ladders or gas bottles off the floor.

The bracket cleverly locks into raked mortar channels, using the weight of the hanging item to simply and effectively hold it in place. Suits standard 75mm brick height with raked channels and locks in place. It can be used indoors and outdoors.