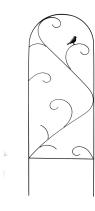

## Create your own enchanted backyard oasis.

Whites Little Robin Trainer can be used as a decorative garden feature or a plant trainer.

This design features an enchanting little robin atop elegant scrolls to give your garden a storybook look.

Easy to install, simply push the two feet firmly into the ground.

| Code  | Product Description  | Size         |
|-------|----------------------|--------------|
| 18630 | Little Robin Trainer | 50cm x 180cm |
| 18631 | Little Robin Trainer | 40cm x 120cm |