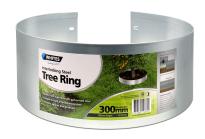

## **Interlocking Steel Tree Ring**

**Garden Edging / Edging Panels** 

- Made from high-strength galvanised steel
- Unique in-built interlocking system
- Protects against line trimmers

## Easy to install:

- follow the installation instructions on the pack
- the unique in-built interlocking system gives a neat, flush finish

| Code  | Product Description          | Size          |
|-------|------------------------------|---------------|
| 14379 | Interlocking Steel Tree Ring | 300mm x 130mm |