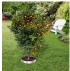

## FOR CONTEMPORARY STYLE

Whites Interlocking Steel Tree Ring is a decorative edging for trees and shrubs in lawns and gardens. The modern steel finish adds contemporary style to any garden, while the high-strength steel protects against line trimmers.