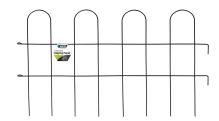

## **Interlocking Edging Panel**

**Garden Edging / Edging Panels** 

- Decorative edging for garden beds and pathways
- Quick and easy to install
- Beautifies and protects your garden
- Available in Black or Green

## **INTERLOCKING DECORATIVE WIRE PANELS**

Whites Interlocking Edging Panel is a decorative, modular panel ideal for flower beds along paths, driveways and in backyards. The wire loop design is a classic favourite.

## Easy to install:

- o simply push the steel legs firmly into the ground no digging required
- o the modular built-in hook system means you can add extra panels in straight runs or at an angle

| Code  | Product Description               | Size          |
|-------|-----------------------------------|---------------|
| 14361 | Interlocking Edging Panel - Black | 890mm x 550mm |
| 14362 | Interlocking Edging Panel - Green | 890mm x 550mm |
| 14363 | Interlocking Edging Panel - Black | 890mm x 760mm |
| 14364 | Interlocking Edging Panel - Green | 890mm x 760mm |