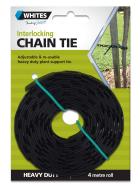

## **Interlocking Chain Ties**

**Plant Support / Plant Ties** 

- Quick and easy way to support trees and plants
- Tie simply pulls through itself and twists into a locking position
- Durable, adjustable and re-usable
- Available in rolls or handy pre-cut length packs

## **INTERLOCKING PLANT TIES**

Whites Interlocking Chain Ties are strong yet gentle plant ties. The interlocking chain means the tie can be adjusted as the plant grows.

| Code  | Product Description             | Length |
|-------|---------------------------------|--------|
| 18711 | Chain Ties Heavy Duty - 20 Pack | 250mm  |
| 18712 | Chain Tie Heavy Duty - Roll     | 4000mm |