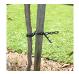

## **Interlocking Chain Ties**

**Plant Support / Plant Ties** 

- Quick and easy way to support trees and plants
- Tie simply pulls through itself and twists into a locking position
- Durable, adjustable and re-usable
- Available in rolls or handy pre-cut length packs

## **INTERLOCKING PLANT TIES**

Whites Interlocking Chain Ties are strong yet gentle plant ties. The interlocking chain means the tie can be adjusted as the plant grows.

| Code  | Product Description             | Length |
|-------|---------------------------------|--------|
| 18711 | Chain Ties Heavy Duty - 20 Pack | 250mm  |
| 18712 | Chain Tie Heavy Duty - Roll     | 4000mm |