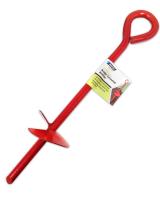

## Hold-down Auger Ground Anchor

Fencing Solutions / Clips & Tools

- Secures items to the ground
- Ready to use
- Ideal as a strong hold for trees
- Available at selected Bunnings stores only. Please check with your local store.

## STRONG TREE SUPPORT

Whites Hold-down Auger Ground Anchor secures items to the ground and is ideal as a strong hold for trees.

Can also be used for outdoor buildings and animal coops.

Simply turn with downwards pressure to screw into the ground. The auger-style screw ensures a secure hold.

Available in highly visible red colour.

| Code  | Product Description           | Colour |
|-------|-------------------------------|--------|
| 14218 | Hold-down Auger Ground Anchor | Red    |

Handy Hint: