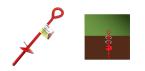

## STRONG TREE SUPPORT

Whites Hold-down Auger Ground Anchor secures items to the ground and is ideal as a strong hold for trees.

Can also be used for outdoor buildings and animal coops.

Simply turn with downwards pressure to screw into the ground. The auger-style screw ensures a secure hold.

• On hard ground, use a strong rod or pipe through the top loop to assist with installation.