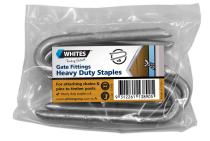

## Heavy Duty Staples

Fencing Solutions / Gates & Fittings

• Heavy duty staples

- For attaching chains and pins to timber posts
- Comes in packs of 6

• Available in Bunnings Victoria only. Please check with your local VIC store.

## **HEAVY DUTY**

Whites Heavy Duty Staples is a pack of 6 heavy duty staples that is ideal for attaching chains and pins to timber posts. Designed for timber posts, the staples are simply hammered into place to secure.