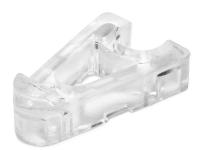

## **Heavy Duty Pot Riser - Clear**

**Plant Support / Plant Stands** 

- Protect surfaces
- Prevent floor stains
- Heavy duty 100kg capacity
- Ideal for indoor & outdoor use
- Available in four colours

## **DISPLAY POTTED PLANTS AND PROTECT SURFACES**

Whites Heavy Duty Pot Riser is a clever way to discretely protect surfaces from scratches or stains and display your pots at the same time. Heavy duty, you can simply place the risers under the pot to display your potted plants of up to 100kg indoors or outdoors.

Made from PP (recycled plastic) and are available in four colours: Clear, Terracotta, Grey and Black. The pack contains 6 risers, which fits most pot sizes.

| Code  | Product Description              | Size               |
|-------|----------------------------------|--------------------|
| 18547 | Heavy Duty Pot Riser 6pk - Clear | 70mm x 45mm x 22mm |