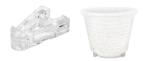

## **Heavy Duty Pot Riser - Clear**

**Plant Support / Plant Stands** 

- Protect surfaces
- Prevent floor stains
- Heavy duty 100kg capacity
- Ideal for indoor & outdoor use
- Available in four colours

## **DISPLAY POTTED PLANTS AND PROTECT SURFACES**

Whites Heavy Duty Pot Riser is a clever way to discretely protect surfaces from scratches or stains and display your pots at the same time. Heavy duty, you can simply place the risers under the pot to display your potted plants of up to 100kg indoors or outdoors.

Made from PP (recycled plastic) and are available in four colours: Clear, Terracotta, Grey and Black. The pack contains 6 risers, which fits most pot sizes.

| Code  | Product Description              | Size               |
|-------|----------------------------------|--------------------|
| 18547 | Heavy Duty Pot Riser 6pk - Clear | 70mm x 45mm x 22mm |