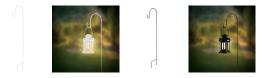

## **Hanging Lantern Hooks**

/ Aust only

- Ideal for lanterns
- Can be used for ornaments etc.
- Strong steel design
- Quick and easy set up

• Available at selected Bunnings only. Please check with your local store.

## **IDEAL FOR LANTERNS AND ORNAMENTS**

Whites Hanging Lantern Hook is perfect for hanging lanterns, bird feeders, small hanging plants or ornaments.

Featuring a strong steel design with a stable double-forked base. It's quick and easy to use; simply push the feet into the ground and start decorating.