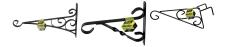

| Code  | Product Description         | Size<br>mm | Colour |
|-------|-----------------------------|------------|--------|
| 18154 | Hanging Brackets – Wall     | 400        | Black  |
| 18156 | Hanging Brackets – Strap    | 250        | Black  |
| 18157 | Hanging Brackets – Scrolled | 280        | Black  |