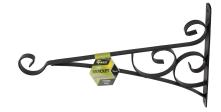

## **Hanging Brackets**

**Plant Support / Hanging Basket Accessories** 

- Ideal for hanging baskets and more
- Range of decorative designs to enhance your home
- Mount easily to walls or balconies

## **DECORATIVE & AMP; DURABLE BRACKETS**

Whites Wall Brackets are an easy way to add hanging baskets to your walls and fences. Decorative design and the ability to add flowers to otherwise plain walls and fences really enhances any garden or balcony.

| Code  | Product Description         | Size<br>mm | Colour |
|-------|-----------------------------|------------|--------|
| 18154 | Hanging Brackets – Wall     | 400        | Black  |
| 18156 | Hanging Brackets – Strap    | 250        | Black  |
| 18157 | Hanging Brackets – Scrolled | 280        | Black  |