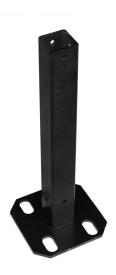

## **SECURELY ANCHORS FREESTANDING POSTS**

Whites Screen Up Ground Plates are available in two types, providing secure mounting options for the Freestanding system:

- The Base Plate is fixed through four bolt-holes and can be mounted onto concrete and timber decks or patios etc.
- The Anchor Plate features a concrete-set leg below the flange for setting into concrete when pouring footings.

In both cases, the end result is a solid foundation for Screen Up Freestanding Posts which are then screw-fixed in place.

| Code  | Product Description    | Туре         |
|-------|------------------------|--------------|
| 16860 | Screen Up Base Plate   | flange-mount |
| 16861 | Screen Up Anchor Plate | concrete-set |