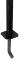

## **SECURELY ANCHORS FREESTANDING POSTS**

Whites Screen Up Ground Plates are available in two types, providing secure mounting options for the Freestanding system:

- The Base Plate is fixed through four bolt-holes and can be mounted onto concrete and timber decks or patios etc.
- The Anchor Plate features a concrete-set leg below the flange for setting into concrete when pouring footings.

In both cases, the end result is a solid foundation for Screen Up Freestanding Posts which are then screw-fixed in place.

| Code  | Product Description    | Туре         |
|-------|------------------------|--------------|
| 16860 | Screen Up Base Plate   | flange-mount |
| 16861 | Screen Up Anchor Plate | concrete-set |