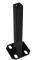

## **SECURELY ANCHORS FREESTANDING POSTS**

Whites Screen Up Ground Plates are available in two types, providing secure mounting options for the Freestanding system:

- The Base Plate is fixed through four bolt-holes and can be mounted onto concrete and timber decks or patios etc.
- The Anchor Plate features a concrete-set leg below the flange for setting into concrete when pouring footings.

In both cases, the end result is a solid foundation for Screen Up Freestanding Posts which are then screw-fixed in place.

| Code  | Product Description    | Туре         |
|-------|------------------------|--------------|
| 16860 | Screen Up Base Plate   | flange-mount |
| 16861 | Screen Up Anchor Plate | concrete-set |