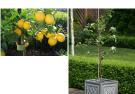

## TREE TIE FOR PLANT SUPPORT

Whites Grip & Grow Tree Tie is an easy to apply tree support. Simply wrap around the tree and supporting stake, then overlap the tie to secure in place.

The soft PP and Nylon materials also assist you in avoiding damage to tree trunks. Ideal for use in your garden, home or craft use, it's a quick and easy to use product. Available in Green to easily blend into your garden.