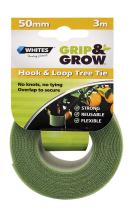

## **Grip & Grow Tree Tie**

Plant Support / Grip & Grow

- Strong, reusable & flexible
- No knots and no tying
- Ideal for garden, home & craft use

## TREE TIE FOR PLANT SUPPORT

Whites Grip & Grow Tree Tie is an easy to apply tree support. Simply wrap around the tree and supporting stake, then overlap the tie to secure in place.

The soft PP and Nylon materials also assist you in avoiding damage to tree trunks. Ideal for use in your garden, home or craft use, it's a quick and easy to use product. Available in Green to easily blend into your garden.

| Code  | Product Description   | Size      |
|-------|-----------------------|-----------|
| 18724 | Grip & Grow Tree Ties | 50mm x 3m |