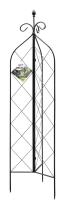

## **Gothic Trio 3D Folded Trellis**

**Plant Support / Obelisks & Trainers** 

- Robust powder-coated steel
- Elegant scroll design
- Quick and easy set up

Whites Gothic Trio 3D Folded Trellis offers a gothic-style scroll and finial to add a touch of romance to any backyard setting. Decorate your garden with this elegant three dimensional trellis, made from robust powder-coated steel.

It is quick and easy to set up; simply open the trellis, push the feet into the soil and you're ready to start planting.

| Code  | Product Description           | Size               |
|-------|-------------------------------|--------------------|
| 18293 | Gothic Trio 3D Folded Trellis | 1500mm x 200-400mm |