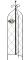

## **Gothic Trio 3D Folded Trellis**

**Plant Support / Obelisks & Trainers** 

- Robust powder-coated steel
- Elegant scroll design
- Quick and easy set up

Whites Gothic Trio 3D Folded Trellis offers a gothic-style scroll and finial to add a touch of romance to any backyard setting. Decorate your garden with this elegant three dimensional trellis, made from robust powder-coated steel.

It is quick and easy to set up; simply open the trellis, push the feet into the soil and you're ready to start planting.

| Code  | Product Description           | Size               |
|-------|-------------------------------|--------------------|
| 18293 | Gothic Trio 3D Folded Trellis | 1500mm x 200-400mm |