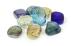

## **Glass Gems - Shapes**

/ Aust only

- Fun, translucent & colourful
- Decorative to enhance pots & ornaments
- Ideal as pot toppers or for craft projects
- Available at selected Bunnings stores only. Please check with your local store.

## **FUN, TRANSLUCENT AND COLOURFUL**

Whites Glass Gems - Shapes enhance pots and ornaments as a decorative feature.

Ideal as pot toppers to highlight potted plants and can be used for craft projects.

The Whites Glass Gems range is available in handy 1kg bags, and four shape and colour styles: Buttons, Shapes, Sea Glass and Green Butterflies.