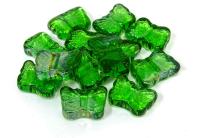

## **Glass Gems - Green Butterflies**

/ Aust only

- Fun, translucent butterfly shape
- Ideal as pot toppers or for craft projects
- Decorative to enhance pots & ornaments
- Available at selected Bunnings stores only. Please check with your local store.

## **FUN, TRANSLUCENT BUTTERFLY SHAPE**

Whites Glass Gems - Green Butterflies enhance pots and ornaments as a decorative feature.

Ideal as pot toppers to highlight potted plants and can be used for craft projects.

The Whites Glass Gems range is available in handy 1kg bags, and four shape and colour styles: Buttons, Shapes, Sea Glass and Green Butterflies.

| Code  | Product Description     |  |
|-------|-------------------------|--|
|       | 0 0 0                   |  |
| 31009 | Green Butterflies - 1kg |  |