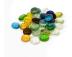

## **Glass Gems - Buttons**

/ Aust only

- Fun, translucent & colourful
- Ideal as pot toppers or for craft projects
- Decorative to enhance pots & ornaments
- Available at selected Bunnings stores only. Please check with your local store.

Whites Glass Gems - Buttons enhance pots and ornaments as a decorative feature.

Ideal as pot toppers to highlight potted plants and can be used for craft projects.

The Whites Glass Gems range is available in handy 1kg bags, and four shape and colour styles: Buttons, Shapes, Sea Glass and Green Butterflies.