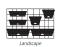

Suitable for vertical or horizontal display, it is modular so you can add more mesh grid panels to cover as much of wall with greenery as you like. Hang your choice of classic, herb or terrace pots simply and easily using the matching wire hook.