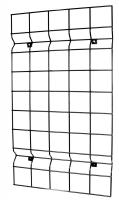

## PLANT WHAT YOU WANT, WHERE YOU LIKE!

Whites Garden Up Mesh Grid is a wall mounted wire base that simply fixes to your wall so you can customise your vertical garden using your favourite Garden Up Mix'n'Match pots.

Suitable for vertical or horizontal display, it is modular so you can add more mesh grid panels to cover as much of wall with greenery as you like. Hang your choice of classic, herb or terrace pots simply and easily using the matching wire hook.

The Mesh Grid has four built-in fixing points; choose fixings (not included) to suit your wall type.

To see our Mix'n'Match range, click here.

| Code  | Product Description | Size          |
|-------|---------------------|---------------|
| 18079 | Garden Up Mesh Grid | 900mm x 500mm |