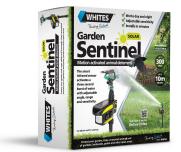

## **Garden Sentinel Solar**

**Outdoor Essentials / Pest Deterrents** 

- Adjustable spray angle up to 300°
- Up to 10m distance
- Time & sensitivity setting
- Install in minutes
- Simple garden hose attachment

## **MOTION ACTIVATED ANIMAL DETERRENT**

Whites Garden Sentinel Solar is designed to protect your garden and crops safely and humanely. Keep unwanted animals from your backyards, ponds and other open areas.

The smart infrared sensor activates a three-second burst of water with an adjustable angle, range and sensitivity. It can also be used for watering.

Complete with garden hose attachment and optional eye and beak labels, simply attach to your garden hose and the Garden Sentinel Solar is ready to go to work.