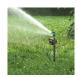

The smart infrared sensor activates a three-second burst of water with an adjustable angle, range and sensitivity. It can also be used for watering.

Complete with garden hose attachment and optional eye and beak labels, simply attach to your garden hose and the Garden Sentinel Solar is ready to go to work.