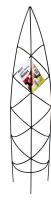

## **Garden Obelisks**

**Plant Support / Obelisks & Trainers** 

- Contemporary enhancement to your garden
- Provides durable support
- Quick and easy to set up
- Use against walls or back to back

Whites Garden Obelisks provides contemporary design to enhance your garden. They are ideal for climbing plants, vines and flowers. Use them against walls and fences or placed back to back for a dramatic garden centre-piece.

It provides durable support for long-stemmed and climbing plants and is quick and easy to set up; the spiked feet fix securely into the soil.

Available in two styles and heights; Riviera in 110cm and Parisienne in 150cm.

| Code  | Product Description         | Size  |
|-------|-----------------------------|-------|
| 18222 | Garden Obelisk - Riviera    | 110cm |
| 18223 | Garden Obelisk - Parisienne | 150cm |