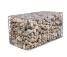

## **VERSATILE, FUNCTIONAL, ON-TREND**

Whites Garden Gabion Rectangles are a versatile solution for your garden. Stylish and functional, they can be used for garden borders, benches or garden beds. Simply filled with natural stones or pebbles that are at least 50mm in size.

Made from galvanised wire for long life, they resist weather and corrosion.

Build in 3 easy steps:

- 1. Secure the bottom and sides of gabion with clips provided.
- 2. To assist with filling, use lightweight AAC block, polystyrene, drain pipe or similar material positioned inside the gabion where it cannot be seen once filled. Then fill around with chosen stones or pebbles.
- 3. Finally, secure gabion top with clips provided once filled.

Also available in <u>Cube</u> and <u>Wall</u> versions.

|       | Product Description       | Size              |
|-------|---------------------------|-------------------|
| 18177 | Garden Gabion - Rectangle | 800mmx400mmx400mm |