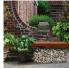

## **VERSATILE, FUNCTIONAL, ON-TREND**

Whites Garden Gabion Rectangles are a versatile solution for your garden. Stylish and functional, they can be used for garden borders, benches or garden beds. Simply filled with natural stones or pebbles that are at least 50mm in size.