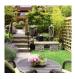

## **VERSATILE, FUNCTIONAL, ON-TREND**

Whites Garden Gabion Cubes are a versatile solution for your garden. Stylish and functional, they can be used for garden borders, benches or garden beds. Simply filled with natural stones or pebbles that are at least 50mm in size.