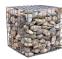

## **VERSATILE, FUNCTIONAL, ON-TREND**

Whites Garden Gabion Cubes are a versatile solution for your garden. Stylish and functional, they can be used for garden borders, benches or garden beds. Simply filled with natural stones or pebbles that are at least 50mm in size.

Made from galvanised wire for long life, they resist weather and corrosion.

Build in 3 easy steps:

- 1. Secure the bottom and sides of gabion with clips provided.
- 2. To assist with filling, use lightweight AAC block, polystyrene, drain pipe or similar material positioned inside the gabion where it cannot be seen once filled. Then fill around with chosen stones or pebbles.
- 3. Finally, secure gabion top with clips provided once filled.