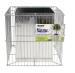

## **Gabion Rock Box - Square**

/ Aust only

- Bold & stylish feature piece
- Long-life galvanised wire
- Suits 35-50mm pebbles or stones
- Available at selected Bunnings stores only. Please check with your local store.

## **CREATE A MODERN LANDSCAPING FEATURE**

Whites Gabion Rock Box - Square offers are bold and stylish feature for any patio and garden when combined with decorative plants and pebbles or stones.

Made from galvanised wire for long life, it is a strong and fully welded steel box ready to fill, no assembly required. We recommend filling with pebbles or stones that are a minimum 30mm in size, such as, the Whites <u>Bright White</u> pebbles for a modern urban look or Whites <u>Zen Grey Stones</u> for a classic, earthy feel.