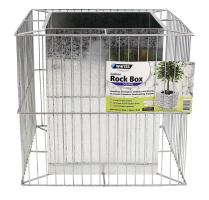

## **Gabion Rock Box - Square**

/ Aust only

- Bold & stylish feature piece
- Long-life galvanised wire
- Suits 35-50mm pebbles or stones
- Available at selected Bunnings stores only. Please check with your local store.

## **CREATE A MODERN LANDSCAPING FEATURE**

Whites Gabion Rock Box - Square offers are bold and stylish feature for any patio and garden when combined with decorative plants and pebbles or stones.

Made from galvanised wire for long life, it is a strong and fully welded steel box ready to fill, no assembly required. We recommend filling with pebbles or stones that are a minimum 30mm in size, such as, the Whites <u>Bright White</u> pebbles for a modern urban look or Whites <u>Zen Grey Stones</u> for a classic, earthy feel.

The Rock Box measures 420mm x 420mm wide and is 385mm high, ideal for medium size feature plants to be potted in the centre.

Also available in Round version.

| Code  | Product Description      | Height |
|-------|--------------------------|--------|
| 18169 | Gabion Rock Box - Square | 385mm  |

## Handy Hints:

- Place the rock box into final position and check stability before filling with pebbles or stones.
- Add a potted plant into cavity or fill directly with soil.
- To fill with 35-50mm pebbles or stones, we suggest using 4 x 15kg bag.