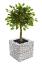

## **CREATE A MODERN LANDSCAPING FEATURE**

Whites Gabion Rock Box - Square offers are bold and stylish feature for any patio and garden when combined with decorative plants and pebbles or stones.

Made from galvanised wire for long life, it is a strong and fully welded steel box ready to fill, no assembly required. We recommend filling with pebbles or stones that are a minimum 30mm in size, such as, the Whites <u>Bright White</u> pebbles for a modern urban look or Whites <u>Zen Grey Stones</u> for a classic, earthy feel.

The Rock Box measures 420mm x 420mm wide and is 385mm high, ideal for medium size feature plants to be potted in the centre.

Also available in Round version.

| Code  | Product Description      | Height |
|-------|--------------------------|--------|
| 18169 | Gabion Rock Box - Square | 385mm  |