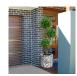

## **CREATE A MODERN LANDSCAPING FEATURE**

Whites Gabion Rock Box - Round offers are bold and stylish feature for any patio and garden when combined with decorative plants and pebbles or stones.

Made from galvanised wire for long life, it is a strong and fully welded steel box ready to fill, no assembly required. We recommend filling with pebbles or stones that are at least 30mm in size, such as, the Whites <a href="Bright White">Bright White</a> pebbles for a modern urban look or the Whites <a href="Zen Grey Stones">Zen Grey Stones</a> for a classic, earthy feel.

The Rock Box measures 430mm diameter and is 385mm high, ideal for medium size feature plants to be potted in the centre.

Also available in <u>Square</u> version.

| Code  | Product Description     | Height |
|-------|-------------------------|--------|
| 18179 | Gabion Rock Box - Round | 385mm  |