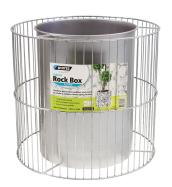

## **Gabion Rock Box - Round**

/ Aust only

- Bold & stylish feature piece
- Long-life galvanised wire
- Suits 30-50mm pebbles or stones
- Available at selected Bunnings stores only. Please check with your local store.

## **CREATE A MODERN LANDSCAPING FEATURE**

Whites Gabion Rock Box - Round offers are bold and stylish feature for any patio and garden when combined with decorative plants and pebbles or stones.

Made from galvanised wire for long life, it is a strong and fully welded steel box ready to fill, no assembly required. We recommend filling with pebbles or stones that are at least 30mm in size, such as, the Whites <a href="Bright White">Bright White</a> pebbles for a modern urban look or the Whites <a href="Zen Grey Stones">Zen Grey Stones</a> for a classic, earthy feel.

The Rock Box measures 430mm diameter and is 385mm high, ideal for medium size feature plants to be potted in the centre.

Also available in <u>Square</u> version.

| Code  | Product Description     | Height |
|-------|-------------------------|--------|
| 18179 | Gabion Rock Box - Round | 385mm  |