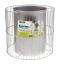

## **Gabion Rock Box - Round**

/ Aust only

- Bold & stylish feature piece
- Long-life galvanised wire
- Suits 30-50mm pebbles or stones
- Available at selected Bunnings stores only. Please check with your local store.

## **CREATE A MODERN LANDSCAPING FEATURE**

Whites Gabion Rock Box - Round offers are bold and stylish feature for any patio and garden when combined with decorative plants and pebbles or stones.

Made from galvanised wire for long life, it is a strong and fully welded steel box ready to fill, no assembly required. We recommend filling with pebbles or stones that are at least 30mm in size, such as, the Whites <a href="Bright White">Bright White</a> pebbles for a modern urban look or the Whites <a href="Zen Grey Stones">Zen Grey Stones</a> for a classic, earthy feel.