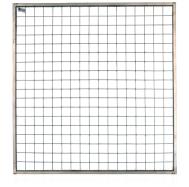

## **Framed Panels**

**Fencing Solutions / Panel Mesh** 

- 50x50mm aperture
- 3mm wire diameter
- Galvanised frame and wire
- Rigid square tube frame
- Comes in 2 sizes

## **RIGID LIGHTWEIGHT FRAME**

Whites Framed Panels are a steel square-tubed framed wire mesh panel, which comes in 2 sizes.

The rigid frame houses 3mm wires with 50mm x 50mm aperture. It is DIY friendly, no welding required.

With its all-in-one self-supporting construction, it's easy to use and build with and is versatile for the following uses:

- climbing plant trainers in the garden
- box trailer cages and hanging tools in the shed
- quick animal cages and much more