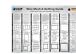

| Code  | Product Description   | Size           |
|-------|-----------------------|----------------|
| 21860 | Framed Mesh Panel 3mm | 1800mm x 900mm |
| 21861 | Framed Half Panel 3mm | 868mm x 900mm  |