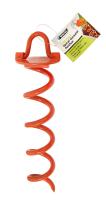

## Fold-down Spiral Ground Anchor

Fencing Solutions / Clips & Tools

- Ready to use
- Secures items to the ground
- Ideal as pet tie-out
- Available at selected Bunnings stores only. Please check with your local store.

Whites Fold-down Spiral Ground Anchor features a low profile ring that minimises obstructions when installed. It secures items to the ground and is ideal for playgrounds, camping and as pet tie-out.

Simply turn using downward presssure to screw into ground.

Available in highly visible orange colour.

| Code  | Product Description            | Colour |
|-------|--------------------------------|--------|
| 14217 | Fold-down Spiral Ground Anchor | Orange |