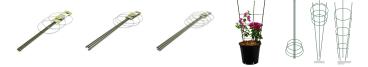

## Flower Frames

Plant Support / Cages & Frames

- Adjustable frames
- Quick and easy to set up
- Attractive green coating
- Strong and re-usable
- Available in 3 sizes

## **SUPPORTS GROWING PLANTS**

Whites Flower Frames are decorative and durable frame systems that can be used in most pots or gardens to create a training support for plants. These frames are adjustable and will be adaptable to growing plants. Supplied in a Powdercoated Green finish, these practical trainers are easy to assemble and blends well in your garden.

Available in 3 or 4 ring designs and in 3 heights; 60cm, 75cm and 90cm.

| Code  | Product Description | Size |
|-------|---------------------|------|
| 18336 | 3 Ring Flower Frame | 60cm |
| 18337 | 3 Ring Flower Frame | 75cm |
| 18338 | 4 Ring Flower Frame | 90cm |