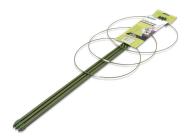

## Flower Frames

Plant Support / Cages & Frames

- Adjustable frames
- Quick and easy to set up
- Attractive green coating
- Strong and re-usable
- Available in 3 sizes

## **SUPPORTS GROWING PLANTS**

Whites Flower Frames are decorative and durable frame systems that can be used in most pots or gardens to create a training support for plants. These frames are adjustable and will be adaptable to growing plants. Supplied in a Powdercoated Green finish, these practical trainers are easy to assemble and blends well in your garden.

Available in 3 or 4 ring designs and in 3 heights; 60cm, 75cm and 90cm.

| Code  | Product Description | Size |
|-------|---------------------|------|
| 18336 | 3 Ring Flower Frame | 60cm |
| 18337 | 3 Ring Flower Frame | 75cm |
| 18338 | 4 Ring Flower Frame | 90cm |