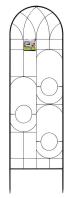

## Florentina 3-Pot Trellis

Plant Support / Obelisks & Trainers

- Robust powder-coated steel
- Light-weight and strong
- Easy to install

• Available at selected Bunnings stores only - Please check with your local store.

## **GARDEN FEATURE AND PLANT TRAINER**

Whites Florentina 3-Pot Trellis is a robust but lightweight decorative pot trellis.

Simply push the trellis feet into the soil and insert your favourite pots of flowers to add colour to your garden.

The trellis holds 3 pots and each pot-holder ring is 170mm diameter.

| Code  | Product Description      | Size           |
|-------|--------------------------|----------------|
| 18292 | Florentina 3-Pot Trellis | 1800mm x 519mm |