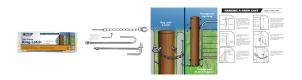

## FG4 RING LATCH - HEAVY DUTY LONG PACK

Whites FG4 Ring Latch is a convenient way for locking gates. Featuring a screw-in 12mm ring latch and catch with chain, the pack includes:

- top through-post strap 16mm x 400mm thread length, 3 x nuts, 2 x washers and backing plate
- bottom through-post gudgeon 16mm x 400mm thread length, 2 x nuts and 2 x washers

Also available in Drop Latch style.

For full installation instruction, click on the image in the photo gallery.

| Code  | Product Description  |
|-------|----------------------|
| 13782 | FG4 Ring Latch pack* |