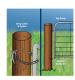

Also available in Ring Latch style.

For full installation instruction, click on the image in the photo gallery.

| Code  | Product Description |
|-------|---------------------|
| 13781 | FG2 Drop Latch pack |