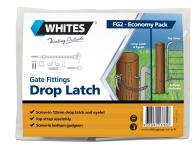

## **FG2 Drop Latch**

Fencing Solutions / Gates & Fittings

- · Gate pack for locking gates
- 12mm drop latch & eyelet, with chain
- Comes with top strap & bottom gudgeon
- Available at selected Bunnings Queensland only. Please check with your local QLD store.

## **FG2 DROP LATCH - ECONOMY PACK**

Whites FG2 Drop Latch is a convenient way to lock gates. Featuring a screw-in 12mm drop latch and eyelet with chain, the pack includes top strap and 20mm bottom gudgeon.