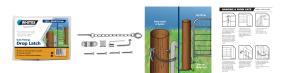

## FG15 Drop Latch

Fencing Solutions / Gates & Fittings

- · Gate pack for locking gates
- 12mm drop latch & eyelet, with chain
- Comes with top strap & bottom gudgeon
- Available at selected Bunnings New South Wales, Queensland, South Australia & Victoria only. Please check with your local NSW, QLD, SA or VIC store.

Whites FG15 Drop Latch is a convenient way for locking gates. Featuring a screw-in 12mm drop latch and eyelet with chain, top strap and screw-on/weld-on gudgeon.

Also available in Ring Latch style.

For full installation instruction, click on the image in the photo gallery.