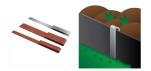

## **Edging Pegs**

Garden Edging / Edging Pegs & Stakes

- Pegs for securing and joining lawn edging
- Robust steel peg
- Available in zinc plated or powder coated brown

## **SECURE LAWN EDGING QUICKLY AND EASILY**

Whites Edging Pegs are designed to secure and join lawn edging strips up to 100mm wide.

Available in zinc plated or powder coated brown finish to match different lawn edge strips, these pins are quick and easy to install. Simply tap in or push firmly to secure.