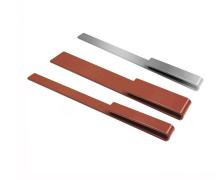

## **Edging Pegs**

Garden Edging / Edging Pegs & Stakes

- Pegs for securing and joining lawn edging
- Robust steel peg
- Available in zinc plated or powder coated brown

## **SECURE LAWN EDGING QUICKLY AND EASILY**

Whites Edging Pegs are designed to secure and join lawn edging strips up to 100mm wide.

Available in zinc plated or powder coated brown finish to match different lawn edge strips, these pins are quick and easy to install. Simply tap in or push firmly to secure.

## 

| Code  | Product Description     | Size         |
|-------|-------------------------|--------------|
| 14222 | Edge Peg P/Coat - Brown | 270mm x 20mm |
| 14223 | Edge Peg P/Coat - Brown | 270mm x 40mm |
| 14224 | Edge Peg - Zinc         | 270mm x 20mm |