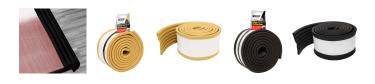

## IDEAL FOR CURVED AND STRAIGHT EDGES

Whites Edge Protection Ribbed features a ribbed design and self-adhesive backing that adheres to any clean surface, *such as concrete, timber and steel*.

It's ideal for curved and straight edges - use on garage walls and pillars as a bumper to protect car doors from dents and scratches.

Can be cut to required size. Available in two colours: Yellow and Black to suit various purposes.

| Code  | Product Description                      | Size       |
|-------|------------------------------------------|------------|
| 14746 | Edge Protection Ribbed Yellow - 2m roll* | 80mm x 8mm |
| 14747 | Edge Protection Ribbed Black - 2m roll*  | 80mm x 8mm |