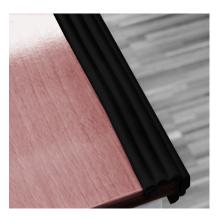

## IDEAL FOR CURVED AND STRAIGHT EDGES

Whites Edge Protection Ribbed features a ribbed design and self-adhesive backing that adheres to any clean surface, *such as concrete, timber and steel*.

It's ideal for curved and straight edges - use on garage walls and pillars as a bumper to protect car doors from dents and scratches.

Can be cut to required size. Available in two colours: Yellow and Black to suit various purposes.

| Code  | Product Description                      | Size       |
|-------|------------------------------------------|------------|
| 14746 | Edge Protection Ribbed Yellow - 2m roll* | 80mm x 8mm |
| 14747 | Edge Protection Ribbed Black - 2m roll*  | 80mm x 8mm |