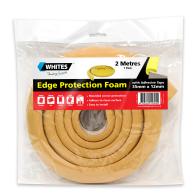

- · Reduces vibration
- Protects surfaces
- · Avoids damage

Available in two colours: Yellow and Black to suit various purposes. Also comes in a 1m HD strip.

| Code  | Product Description                   | Size        |
|-------|---------------------------------------|-------------|
| 14744 | Edge Protection Foam Yellow - 2m roll | 35mm x 12mm |
| 14745 | Edge Protection Foam Black - 2m roll  | 35mm x 12mm |