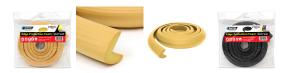

## **Edge Protection Foams**

**Building / Surface Protection** 

- Moulded corner protection
- Adhere to clean surface
- Easy to install
- Indoor & outdoor use
- Available in Bunnings New South Wales, Queensland and Victoria only. Please check with your local NSW, QLD or VIC store.

## **IDEAL FOR CORNER PROTECTION**

Whites Edge Protection Foams feature an adhesive tape and moulded corner that adheres to any clean surface such as concrete, timber and steel.

Ideal for hard edge and corner protection, it can be used on garage walls and pillars as a bumper to protect car doors from dents and scratches.

- · Reduces vibration
- Protects surfaces
- · Avoids damage

Available in two colours: Yellow and Black to suit various purposes. Also comes in a 1m HD strip.

| Code  | Product Description                   | Size        |
|-------|---------------------------------------|-------------|
| 14744 | Edge Protection Foam Yellow - 2m roll | 35mm x 12mm |
| 14745 | Edge Protection Foam Black - 2m roll  | 35mm x 12mm |