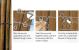

Instructions (as shown in photo gallery above):

- 1. Place tie around supporting wire and thread through screen.
- 2. Twist the two ends together evenly until the tie securely holds the screen in place.
- 3. Tuck the tie behind the screen for a neat finish. Beware of sharp ends.