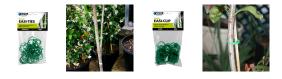

## PLANT SUPPORT TIES AND CLIPS

Whites Easi Ties and Clips are a cost effective, soft and gentle way to support plants.

Easi Ties: Figure '8' shape fastens plants to stakes and wires easily and securely

Easi Clips: Clip on easily; Swirl shape gently secures plants to stakes and wires

| Code  | Product Description   | Туре       |
|-------|-----------------------|------------|
| 18717 | Handy Easi Ties 30pk  | Figure '8' |
| 18718 | Handy Easi Clips 50pk | Swirl      |