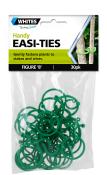

## PLANT SUPPORT TIES AND CLIPS

Whites Easi Ties and Clips are a cost effective, soft and gentle way to support plants.

Easi Ties: Figure '8' shape fastens plants to stakes and wires easily and securely