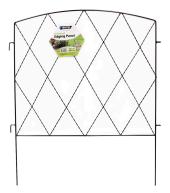

## **Diamond Edging Panel**

**Garden Edging / Edging Panels** 

- Ideal for flower beds, paths etc.
- Doubles as trellis
- Keep animals off your garden beds
- Modular add panels as needed
- Available at selected Bunnings only. Please check with your local store.

## **DOUBLES AS TRELLIS**

Whites Diamond Edging Panel is a decorative border ideal for flower beds along paths, driveways and in backyards, also doubles as trellis.

Modular; simply add or remove panels as needed using the interlocking end hooks.

Easy to install, simply push the steel legs firmly into the ground - no digging required

| Code  | Product Description  | Size      | Colour |
|-------|----------------------|-----------|--------|
| 14384 | Diamond Edging Panel | 60cm(W) x | Black  |
|       |                      | 70mm(H)   |        |