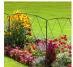

## **DOUBLES AS TRELLIS**

Whites Diamond Edging Panel is a decorative border ideal for flower beds along paths, driveways and in backyards, also doubles as trellis.

Modular; simply add or remove panels as needed using the interlocking end hooks.