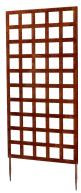

## **Designer Steel Plant Trainer - Square**

**Plant Support / Obelisks & Trainers** 

- Decorative garden trellis
- Contemporary design
- Natural weathered look

Whites Designer Steel Plant Trainer - Square is as beautiful as it is functional.

The natural weathered finish adds rustic charm to any garden whilst supporting climbing plants as a trainer.

Also suitable as a decorative feature without plants.

Quick and easy to set up:

- mount them on the wall using the in-built hanging lugs, or
- push the two, detachable, spiked legs (included) firmly into the ground.

Available in two designs: Square or **Diamond**.

| Code  | Product Description                   | Size      |
|-------|---------------------------------------|-----------|
| 18457 | Designer Steel Plant Trainer - Square | 1150x600m |