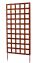

## **Designer Steel Plant Trainer - Square**

**Plant Support / Obelisks & Trainers** 

- Decorative garden trellis
- Contemporary design
- Natural weathered look

Whites Designer Steel Plant Trainer - Square is as beautiful as it is functional.

The natural weathered finish adds rustic charm to any garden whilst supporting climbing plants as a trainer.

Also suitable as a decorative feature without plants.

Quick and easy to set up:

- mount them on the wall using the in-built hanging lugs, or
- push the two, detachable, spiked legs (included) firmly into the ground.

Available in two designs: Square or **Diamond**.

| Code  | Product Description                   | Size      |
|-------|---------------------------------------|-----------|
| 18457 | Designer Steel Plant Trainer - Square | 1150x600m |