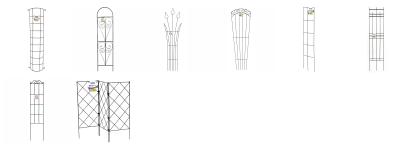

## **STYLISH PLANT TRAINERS**

Whites Decorative Plant Trainers allow you to personalise your garden to suit your taste. Choose your inspiration from our range of wire designs.

These plant trainers provide durable support for climbing plants whilst enhancing your garden. With its quick and easy set up, you can create practical features in minutes.

| Code  | Product Description       | Size         |
|-------|---------------------------|--------------|
| 18209 | Downpipe Plant Trainer    | 90cm x 28cm  |
| 18224 | Juliet Plant Trainer      | 120cm x 30cm |
| 18225 | Lotus Plant Trainer       | 130cm x 40cm |
| 18226 | Tuscan Plant Trainer      | 160cm x 46cm |
| 18227 | Ridged Wall Plant Trainer | 120cm x 27cm |
| 18228 | Seville Plant Trainer     | 150cm x 34cm |
| 18235 | Scroll Top Plant Trainer  | 95cm x 20cm  |
| 18236 | Trio Screen Plant Trainer | 50cm x 20cm  |
|       |                           |              |