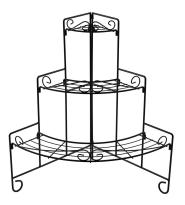

## **Product Data Sheet**

**Corner Plant Stand** Plant Support / Plant Stands

- Decorative scroll design
- Space saving & convenient
- Easy to assemble

## **DECORATIVE DISPLAY**

Whites Corner Plant Stand adds that decorative touch to showcase your potted plants.

- Decorative Display: Enhances any wall or corner
- Scroll Design: Elegant and ornamental
- Quick Connect: No tools required

| Code  | Product Description  | Height<br>mm | Width<br>mm | Depth<br>mm |
|-------|----------------------|--------------|-------------|-------------|
| 18196 | Plant Stand - Corner | 880          | 580         | 580         |