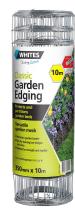

## **Classic Garden Edging**

Garden Edging / Edging Rolls

- Attractive garden border
- Use for training low hedges and vines
- Welded for strength and rigidity
- Now also available in PVC Green

## **CLASSIC GARDEN EDGING**

Whites Classic Garden Edging protects and partitions garden beds, and can also be used for trellising and training low hedges and vines.

Available in 2 colours and in 2 roll sizes: Galvanised and PVC Green in 10 and 20m.

| Code  | Product Description              | Size        |
|-------|----------------------------------|-------------|
| 20941 | Classic Garden Edging Galvanised | 350mm x 10m |
| 20942 | Classic Garden Edging Galvanised | 350mm x 20m |
| 20943 | Classic Garden Edging PVC Green  | 350mm x 10m |