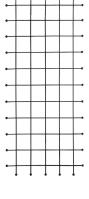

## **Chelsea Trellis Panel**

Plant Support / Obelisks & Trainers

- Unique design
- Decorative wall or garden feature
- Robust steel panel
- Ideal for climbing plants
- · Quick and easy to install
- Available in medium or large
- Available at selected Bunnings stores only. Please check with your local store.

## **GREAT FOR TRELLISING OR VERTICAL GARDENING**

Whites Chelsea Trellis Panel is an ideal trellis for climbing plants and colourful flowers.

The unique design features fully welded tubular steel bar with decorative spheres at each end. Powder-coated black, these panels create a beautiful wall or garden feature with or without plants.

Available in 2 sizes: medium and large.

| Code  | Product Description            | Size         |
|-------|--------------------------------|--------------|
| 18273 | Chelsea Trellis Panel - Medium | 1500mmx680mm |
| 18274 | Chelsea Trellis Panel - Large  | 1800mmx830mm |