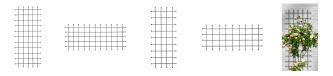

## **Chelsea Trellis Panel**

Plant Support / Obelisks & Trainers

- Unique design
- Decorative wall or garden feature
- Robust steel panel
- Ideal for climbing plants
- · Quick and easy to install
- Available in medium or large
- Available at selected Bunnings stores only. Please check with your local store.

## **GREAT FOR TRELLISING OR VERTICAL GARDENING**

Whites Chelsea Trellis Panel is an ideal trellis for climbing plants and colourful flowers.

The unique design features fully welded tubular steel bar with decorative spheres at each end. Powder-coated black, these panels create a beautiful wall or garden feature with or without plants.

Available in 2 sizes: medium and large.

| Code  | Product Description            | Size         |
|-------|--------------------------------|--------------|
| 18273 | Chelsea Trellis Panel - Medium | 1500mmx680mm |
| 18274 | Chelsea Trellis Panel - Large  | 1800mmx830mm |

Handy Hint: Use Whites 18239 Trellis Mount Kit to eaisly mount your Chelsea panel to the wall